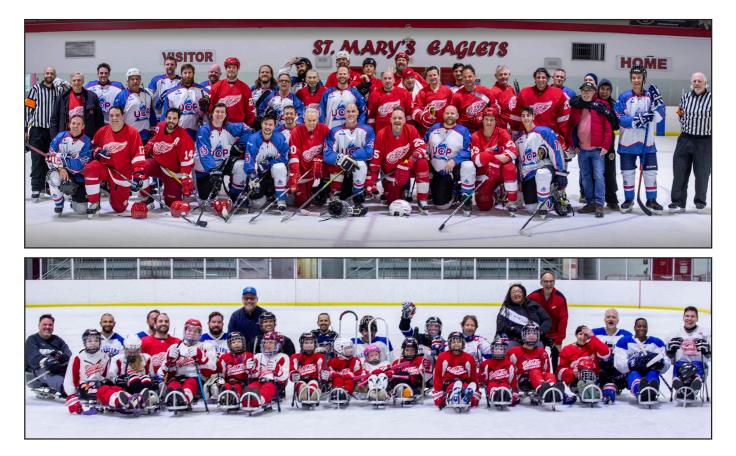

## Saturday, March 16, 2024 It's the return of the Viper!

The MI-UCP Pucksters vs The Detroit Red Wing Alumni. The charity game is in its 22nd year and will benefit MI-UCP (Michigan United Cerebral Palsy).

## Saturday, March 16, 2024 the Viper returns! The MI-UCP Pucksters taking on the Detroit Red Wing Alumni.

The charity game is in its 22nd year and will benefit MI-UCP (Michigan United Cerebral Palsy). It will take place on the campus of Orchard Lake St. Mary's in the St. Mary's Arena. The event will begin at 4 p.m. with a Sled Hockey exhibition, followed by the Red Wing Alumni-UCP Pucksters game at 6 p.m.

This event will be a blast for hockey fans and the whole family. **Admission is FREE.** Everyone can participate in a 50/50 drawing or play "Chuck-A-Puck" to win prizes. The doors open at 3:30 p.m.

**The Detroit Red Wing Alumni Association**, the NHL's oldest such organization, now plays roughly 30 games a year to benefit deserving charities. This group uses their status as former NHL players to bring people together for a common goal - to raise spirits and raise money for some wonderful organizations. The alumni roster includes such names as Darren McCarty, John Ogrodnick, Jimmy Carson, Craig Wolanin, Jason Woolley, Brent Fedyk, Pat Peake, Dino Ciccarelli and fan favorite, Mickey Redmond.